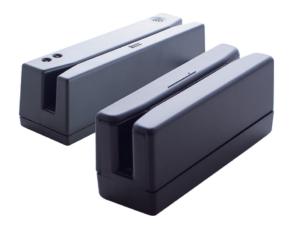

BSR-902II/ BSR-904II

## **BSR-902II/ BSR-904II**

Born Value

**Enhanced Device with Excellent Functions** 

Born Value with naturally powerful magnetic stripe card reader

This slot reader module is well designed and constructed with high quality components. It accepts wide range of reading speed and provides very accurate barcode scanning. With different wavelengths, barcodes which are printed on different materials can be easily read to suit the application needs. The built-in decoder is an advanced and versatile decoding facility for barcoding systems .It works with variety of bar code types and computer interfaces.

## **Ordering Information:**

BSR-902IIBU: 90mm barcode slot reader, RED LED, Black, USB

BSR-904IIBU: 90mm barcode slot reader, Infra-red, Black, USB

Options: for other interfaces:PS2, RS232